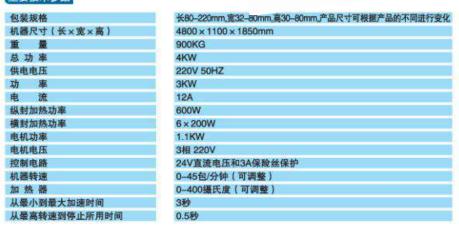

#### 主要技术参数

#### main technical parameter:

| Packing specification                                                                                                                                                                                                                                                                                                                                                                                                                                                                                                                                                                                                                                                                                                                                                                                                                                                                                                                                                                                                                                                                                                                                                                                                                                                                                                                                                                                                                                                                                                                                                                                                                                                                                                                                                                                                                                                                                                                                                                                                                                                                                                          | L:80-220mm,W:32-80mm,H:30-80mm Note:dimensions change according to the product |
|--------------------------------------------------------------------------------------------------------------------------------------------------------------------------------------------------------------------------------------------------------------------------------------------------------------------------------------------------------------------------------------------------------------------------------------------------------------------------------------------------------------------------------------------------------------------------------------------------------------------------------------------------------------------------------------------------------------------------------------------------------------------------------------------------------------------------------------------------------------------------------------------------------------------------------------------------------------------------------------------------------------------------------------------------------------------------------------------------------------------------------------------------------------------------------------------------------------------------------------------------------------------------------------------------------------------------------------------------------------------------------------------------------------------------------------------------------------------------------------------------------------------------------------------------------------------------------------------------------------------------------------------------------------------------------------------------------------------------------------------------------------------------------------------------------------------------------------------------------------------------------------------------------------------------------------------------------------------------------------------------------------------------------------------------------------------------------------------------------------------------------|--------------------------------------------------------------------------------|
| Machine Measurement(L × W × H)                                                                                                                                                                                                                                                                                                                                                                                                                                                                                                                                                                                                                                                                                                                                                                                                                                                                                                                                                                                                                                                                                                                                                                                                                                                                                                                                                                                                                                                                                                                                                                                                                                                                                                                                                                                                                                                                                                                                                                                                                                                                                                 |                                                                                |
| The Particular Control of the Particular Con | 4800 × 1100 × 1850mm                                                           |
| Weight                                                                                                                                                                                                                                                                                                                                                                                                                                                                                                                                                                                                                                                                                                                                                                                                                                                                                                                                                                                                                                                                                                                                                                                                                                                                                                                                                                                                                                                                                                                                                                                                                                                                                                                                                                                                                                                                                                                                                                                                                                                                                                                         | 900KG                                                                          |
| Total power                                                                                                                                                                                                                                                                                                                                                                                                                                                                                                                                                                                                                                                                                                                                                                                                                                                                                                                                                                                                                                                                                                                                                                                                                                                                                                                                                                                                                                                                                                                                                                                                                                                                                                                                                                                                                                                                                                                                                                                                                                                                                                                    | 4KW                                                                            |
| Feeding Voltage                                                                                                                                                                                                                                                                                                                                                                                                                                                                                                                                                                                                                                                                                                                                                                                                                                                                                                                                                                                                                                                                                                                                                                                                                                                                                                                                                                                                                                                                                                                                                                                                                                                                                                                                                                                                                                                                                                                                                                                                                                                                                                                | 220V 50HZ                                                                      |
| power                                                                                                                                                                                                                                                                                                                                                                                                                                                                                                                                                                                                                                                                                                                                                                                                                                                                                                                                                                                                                                                                                                                                                                                                                                                                                                                                                                                                                                                                                                                                                                                                                                                                                                                                                                                                                                                                                                                                                                                                                                                                                                                          | 3KW                                                                            |
| stream drawn                                                                                                                                                                                                                                                                                                                                                                                                                                                                                                                                                                                                                                                                                                                                                                                                                                                                                                                                                                                                                                                                                                                                                                                                                                                                                                                                                                                                                                                                                                                                                                                                                                                                                                                                                                                                                                                                                                                                                                                                                                                                                                                   | 12A                                                                            |
| Lengthwise heater power                                                                                                                                                                                                                                                                                                                                                                                                                                                                                                                                                                                                                                                                                                                                                                                                                                                                                                                                                                                                                                                                                                                                                                                                                                                                                                                                                                                                                                                                                                                                                                                                                                                                                                                                                                                                                                                                                                                                                                                                                                                                                                        | 600W                                                                           |
| Brow heater power                                                                                                                                                                                                                                                                                                                                                                                                                                                                                                                                                                                                                                                                                                                                                                                                                                                                                                                                                                                                                                                                                                                                                                                                                                                                                                                                                                                                                                                                                                                                                                                                                                                                                                                                                                                                                                                                                                                                                                                                                                                                                                              | 6×200W                                                                         |
| Engine power                                                                                                                                                                                                                                                                                                                                                                                                                                                                                                                                                                                                                                                                                                                                                                                                                                                                                                                                                                                                                                                                                                                                                                                                                                                                                                                                                                                                                                                                                                                                                                                                                                                                                                                                                                                                                                                                                                                                                                                                                                                                                                                   | 1.1KW                                                                          |
| Engine Voltage                                                                                                                                                                                                                                                                                                                                                                                                                                                                                                                                                                                                                                                                                                                                                                                                                                                                                                                                                                                                                                                                                                                                                                                                                                                                                                                                                                                                                                                                                                                                                                                                                                                                                                                                                                                                                                                                                                                                                                                                                                                                                                                 | 3 phase 220V                                                                   |
| Control circuit                                                                                                                                                                                                                                                                                                                                                                                                                                                                                                                                                                                                                                                                                                                                                                                                                                                                                                                                                                                                                                                                                                                                                                                                                                                                                                                                                                                                                                                                                                                                                                                                                                                                                                                                                                                                                                                                                                                                                                                                                                                                                                                | 24V DC 3A fuse protected                                                       |
| Machine RPM                                                                                                                                                                                                                                                                                                                                                                                                                                                                                                                                                                                                                                                                                                                                                                                                                                                                                                                                                                                                                                                                                                                                                                                                                                                                                                                                                                                                                                                                                                                                                                                                                                                                                                                                                                                                                                                                                                                                                                                                                                                                                                                    | 0-45bags/minute ( adjustable )                                                 |
| Heaters                                                                                                                                                                                                                                                                                                                                                                                                                                                                                                                                                                                                                                                                                                                                                                                                                                                                                                                                                                                                                                                                                                                                                                                                                                                                                                                                                                                                                                                                                                                                                                                                                                                                                                                                                                                                                                                                                                                                                                                                                                                                                                                        | 0-400℃ ( adjustable )                                                          |
| Duration to reach maximum tumover                                                                                                                                                                                                                                                                                                                                                                                                                                                                                                                                                                                                                                                                                                                                                                                                                                                                                                                                                                                                                                                                                                                                                                                                                                                                                                                                                                                                                                                                                                                                                                                                                                                                                                                                                                                                                                                                                                                                                                                                                                                                                              | 3 sec                                                                          |
| Duration to stop (maximum)                                                                                                                                                                                                                                                                                                                                                                                                                                                                                                                                                                                                                                                                                                                                                                                                                                                                                                                                                                                                                                                                                                                                                                                                                                                                                                                                                                                                                                                                                                                                                                                                                                                                                                                                                                                                                                                                                                                                                                                                                                                                                                     | 0.5 sec                                                                        |