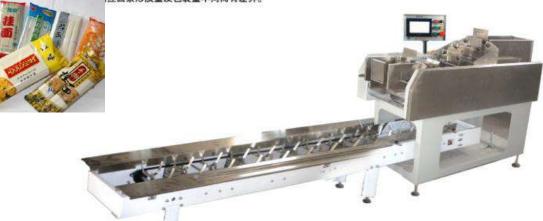

# SWSF-450 系列双伺服控制自动包装机

#### 包装范围

用于雪糕、速食面、月饼、饼干、面包、肉制食品、冷冻食品、香皂、药板、塑胶输液、盘香、工业用品、 塑胶刀叉等。

#### Applicable range

Suitable for packing ice cream bar, instant noodles, moon cakes, biscuits, bread, meat food, frozen food, toilet soap, medicine tablets, plastic transfusion, incense coil, industrial products, plastic forks and knives etc.

The picture is basic machine type, we could adjust partly according to the requirements of customers.