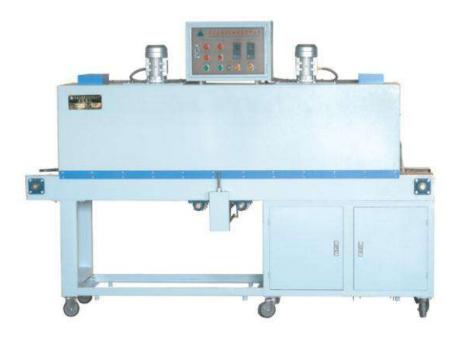

#### SWD-2000 热收缩炉 SWD-2000 Heat shrink stove

#### 包装范围

PVC、OPP、POF、PE等收缩膜包装。

#### Applicable range

Suitable for packing the shrink film, like PVC, OPP, POF, PE etc.

图片为基本机型, 可根据客户要求局部变更。

The picture is basic machine type, we could adjust partly according to the requirements of customers.

#### 特点

- ◆ 本机为包装机的配套产品与包装机相连接,不用人工,可加快周转,省人、省时、省地。
- ◆ 热循环风道,温度均匀无辐射热,收缩美观,同时省电。
- ◆ 网带式、链板式、托滚式输送带可使包装物的选择更合理。

#### Features:

- As the auxiliary equipment for packing machine, this machine operates in connection with the packing machine without labor, allowing for more speedy working cycles, saving on manpower, time and area.
- Heating cycle airway, temperature in uniformity, no radiant heats, shrinking in esthetics, energy-saving at the same time.
- ◆ Conveyor belts in meshwork type, chain type and roll type, more reasonable options for packages.