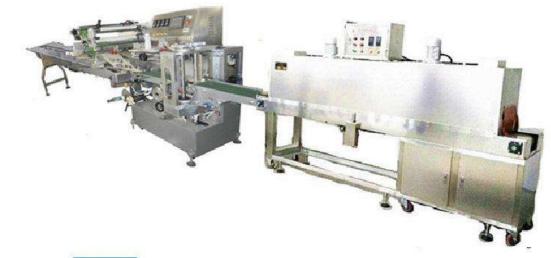

#### SWA-450 系列全自动包装机 SWA-450 Series Automatic Packing Machine

#### 包装范围

用于雪糕、速食面、月饼、饼干、面包、肉制食品、冷冻食品、香皂、药板、塑胶输液、盘香、工业用品、 塑胶刀叉等。

#### Applicable range

Suitable for packing ice cream bar, instant noodles, moon cakes, biscuits, bread, meat food, frozen food, toilet soap, medicine tablets, plastic transfusion, incense coil, industrial products, plastic forks and knives etc.

The picture is basic machine type, we could adjust partly according to the requirements of customers.