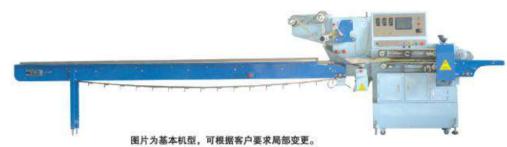

# SWSF-450 系列双伺服控制自动包装机

#### 包装范围

用于雪糕、速食面、月饼、饼干、面包、肉制食品、冷冻食品、香皂、药板、塑胶输液、盘香、工业用品、 塑胶刀叉等。

#### Applicable range

Suitable for packing ice cream bar, instant noodles, moon cakes, biscuits, bread, meat food, frozen food, toilet soap, medicine tablets, plastic transfusion, incense coil, industrial products, plastic forks and knives etc.

The picture is basic machine type, we could adjust partly according to the requirements of customers.