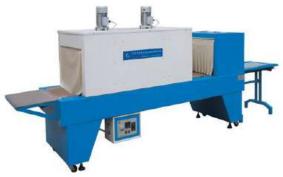

# SWSF-800 Group Bottles Secondary Shrink Packing Machine

#### **Application:**

Multi-row of small bottles shrink wrap together

#### **Main Features:**

- 1. Turning function; automatic let the lying product output of the production line stand up. Its structure is simple, smooth operation.
- 2. The steering function; using a rotary brush, products transported by the longitudinal conveyor to landscape. Simple operation and high efficiency.
- 3. Automatic grouping function; using photoelectric controlled cylinder to drive automatic gate and realizes the automatic grouping control, length and number of packaging can adjust according to their practical needs. Selection Airtac triaxial cylinder, simple structure, low failure rate, easy adjustment.
- 4. The automatic packing function; Touch-screen operating panel with user-friendly interface and absolutely an easy-to-operate machine.
- 5. PLC and servo driving controller

# **Main Parameters:**

Max film: 800mm

Packaging range L:45-800mm, W:45-450mm, H:45-180mm

Packing speed: 10~50bag/min

Category of film PVC, OPP, POF, BOPP and PE film, etc.

The power of stove/tunnel: 16.2 kw,380V

Total power of packing machine: 4.3kw single phase 220V

Overall dimension:(LxWxH) 13000mm × 1400mm × 1680mm

Weight: aroud1400kg

### Components:

one set of automatic grouping machine, one set of wrapping machine, 1 set of shrink machine