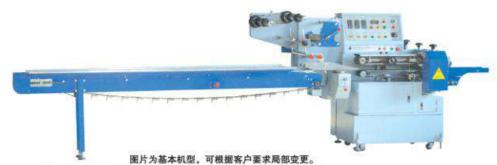

# SWSF-450 系列双伺服控制自动包装机

The picture is basic machine type, we could adjust partly according to the requirements of customers.