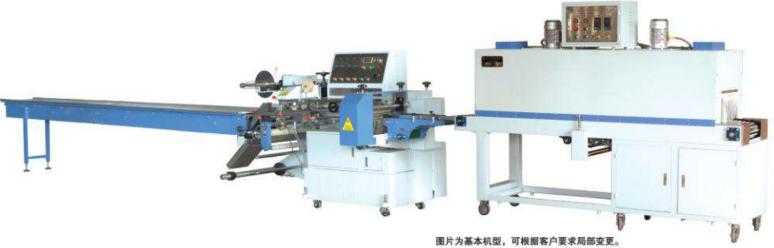

# SWSF-450 系列双伺服控制自动包装机

#### 包装范围

用于雪糕、速食面、月饼、饼干、面包、肉制食品、冷冻食品、香皂、药板、塑胶输液、盘香、工业用品、 塑胶刀叉等。

#### Applicable range

Suitable for packing ice cream bar, instant noodles, moon cakes, biscuits, bread, meat food, frozen food, toilet soap, medicine tablets, plastic transfusion, incense coil, industrial products, plastic forks and knives etc.

The picture is basic machine type, we could adjust partly according to the requirements of customers.