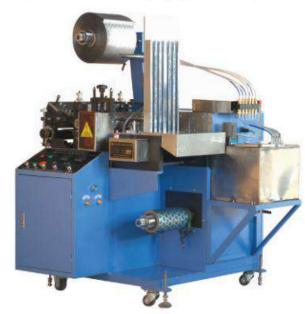

# SWSF-450 系列双伺服控制自动包装机

#### 包装范围

用于雪糕、速食面、月饼、饼干、面包、肉制食品、冷冻食品、香皂、药板、塑胶输液、盘香、工业用品、 塑胶刀叉等。

#### Applicable range

Suitable for packing ice cream bar, instant noodles, moon cakes, biscuits, bread, meat food, frozen food, toilet soap, medicine tablets, plastic transfusion, incense coil, industrial products, plastic forks and knives etc.

The picture is basic machine type, we could adjust partly according to the requirements of customers.

#### 特点

- ◆ 采用伺服电机、PLC及触摸屏,极大的提高了整机的控制 精度、调速范围、可靠性以及智能化程度。
- ◆ 具备自动监控功能, 自行诊断故障原因并显示解决办法。
- ◆ 可设定多种产品的包装参数,使用时从记忆体中调出相应 资料即可运行。

#### Features:

- Adopting double servo motor, PLC and touch screen that greatly improved the control accuracy, range of speed regulation, operational reliability and intelligent level of machine.
- Having automatic monitoring function, Any fault reason during operation will be self diagnosed, and showing the solution.
- Packing parameter with many products could be set, Drawing out the relevant data from memory and the machine will be operate according to these data.