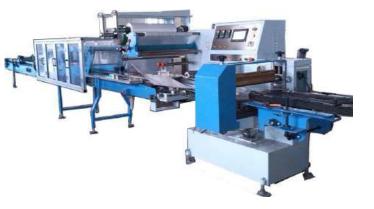

# SWSF-800 Group Bottles Secondary Shrink Packing Machine

#### **Application:**

Multi-row of small bottles shrink wrap together

#### **Main Features:**

- 1. Turning function; automatic let the lying product output of the production line stand up. Its structure is simple, smooth operation.
- 2. The steering function; using a rotary brush, products transported by the longitudinal conveyor to landscape. Simple operation and high efficiency.
- 3. Automatic grouping function; using photoelectric controlled cylinder to drive automatic gate and realizes the automatic grouping control, length and number of packaging can adjust according to their practical needs. Selection Airtac triaxial cylinder, simple structure, low failure rate, easy adjustment.
- 4. The automatic packing function; Touch-screen operating panel with user-friendly interface and absolutely an easy-to-operate machine.
- 5. PLC and servo driving controller

# **Main Parameters:**

Max film: 800mm

Packaging range L:45-800mm, W:45-450mm, H:45-180mm

Packing speed: 10~50bag/min

Category of film PVC, OPP, POF, BOPP and PE film, etc.

The power of stove/tunnel: 16.2 kw,380V

Total power of packing machine: 4.3kw single phase 220V

Overall dimension:(LxWxH) 13000mm × 1400mm × 1680mm

Weight: aroud1400kg

### Components:

one set of automatic grouping machine, one set of wrapping machine, 1 set of shrink machine