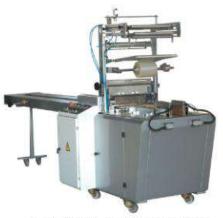

# SWF-450 系列下送纸自动包装机

#### 包装范围

适用于毛巾、纸巾、挂面、蛋卷、香肠、鱿鱼、冰棒、软糖、饼干、粉丝、鲜果等软状、长条状、散装物的包装。

#### Applicable range

Suitable for packing soft, stripe or bulk materials, such as towel, tissue, noodle, squid egg roll, sausage, sleeve-fish, popsicle, jelly candy ,biscuit and fresh fruit.

图片为基本机型。可根据客户要求局部变更。

The picture is basic machine type, we could adjust partly according to the requirements of customers.