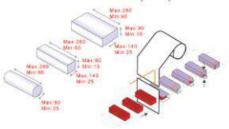

# SWW-240-6 电热蚊香片滴药自动包装

#### 包装范围

适用于电蚊香片的自动滴药和全自动包装。

#### Applicable range

The machine is suitable automatic packing for electric mosquito mat.

蚊香片分切 Laminated film cutting

药泵系统 Medicine pump system

滴药和包装 Pynamin forte injection and packing

图片为基本机型,可根据客户要求局部变更。

The picture is basic machine type, we could adjust partly according to the requirements of customers.

#### 生产过程包括自动注药和自动包装两部分 基本工作流程如下:

- ◆ 白片 (35×22×2.8mm) 人工叠起, 放入直滑道, 白片自动 进入下一工序:
- ◆ 白片被注入了活性成分(灭蚊药液);
- ◆ 含药的蚊香片自动进入薄膜包装;
- ◆ 包装了蚊香片的薄膜被分割成3-15片的小部分(或更多);
- ◆ 如果蚊香片未被滴药或者未被包装, 检测装置可使机器自动停 止(选配)。

#### The basic process is as follows:

- ◆ Blank mats ( 35 x 22 x 2.8mm ) are stacked vertically by hand and automatically free blank mats to following section.
- . The blank mat is injected with a fixed amount of pynamin forte.
- The impregnated mats are automatically wrapped by laminated film.
- The laminated film is cut into sets, each one containing 3 to 15(or more pieces) of mats.
- . The detector function antomatically stops the machine if a mat is wrapped without being injected, or it is not wrapped (selective)